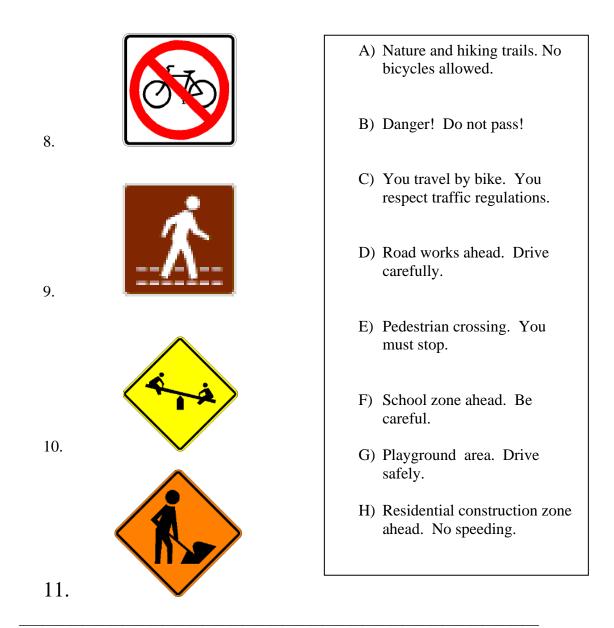

Look at the illustrations 8 to 11. Read the statements A to H. Write the letter corresponding to each illustration.

Formative Evaluation ANG-2001

4 -

Match the appliances with the description.

| 12. Water kettle    | <ul> <li>A) Features the no soaking, no<br/>scrubbing option. Hidden<br/>controls and adjustable racks.<br/>Soft on china and glasses.</li> </ul>                                     |
|---------------------|---------------------------------------------------------------------------------------------------------------------------------------------------------------------------------------|
| 13. Freezer         | <ul> <li>B) Manual frost control. Two<br/>upper lift-out baskets. Interior<br/>light. Easy drain. 14.8 cu. ft.</li> </ul>                                                             |
| 14. Air conditioner |                                                                                                                                                                                       |
| 15. Coffee maker    | <ul><li>C) Convenient electronic controls<br/>and display. Thermostat, timer<br/>(delay, 12 hrs on/off). 12,000<br/>B.T.U. Keep your house cool<br/>this summer!</li></ul>            |
|                     | <ul> <li>D) Large 7-cup capacity with<br/>automatic shut-off and covered<br/>heating element. Convenient for<br/>heating water for tea, instant<br/>coffee, hot chocolate.</li> </ul> |
|                     | <ul><li>E) 25.3 cu. ft. The fresh food<br/>compartment has 4 shelves.<br/>Snack bin and crisper drawers.<br/>White, black, stainless.</li></ul>                                       |
|                     | F) Brews 10 cups. 2-hour<br>automatic shut-off. Dishwasher<br>safe glass carafe.                                                                                                      |