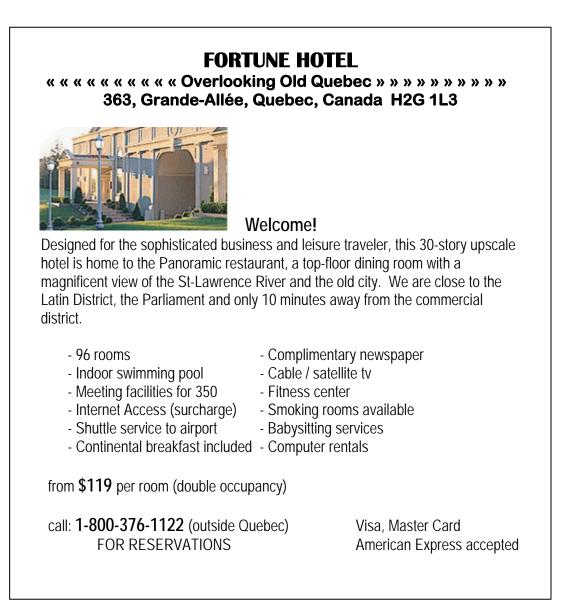

# QUESTIONNAIRE

Martine Poulin CEA Mgr Beaudoin C.S. Beauce-Etchemin

Read the following ad.

Read statements 1 to 7.

Choose "T" for a true statement, "F" for a false statement.

| 1. The hotel is located far from the old city.                 | Т | F |
|----------------------------------------------------------------|---|---|
| 2. You can't swim in the winter at Fortune Hotel               | Т | F |
| 3. Any credit card is accepted.                                | Т | F |
| 4. The hotel has 30 floors                                     | Т | F |
| 5. A free daily newspaper is delivered to your room.           | Т | F |
| 6. The conference room can accommodate 350 guests at a time.   | Т | F |
| 7. The hotel charges an additional fee for using the internet. | Т | F |